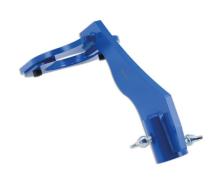

## Strut Support for Transmission Jacks

This suspension strut support has been designed for use with a hydraulic vertical transmission jack or gearbox stand, to hold the strut in place whilst working in-situ on the vehicle suspension, preventing it from moving downwards.

## **Additional Information**

- Designed for use with a vertical transmission jack, see Laser Part No. 8655.
- For holding & supporting the MacPherson strut while working on the suspension.
- Prevents the strut from moving downwards.
- Use with transmission jacks fitted with 30mm diameter top shaft.