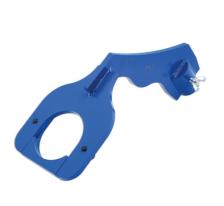

## Strut Support for Transmission Jacks

This suspension strut support has been designed for use with a hydraulic vertical transmission jack or gearbox stand, to hold the strut in place whilst working in-situ on the vehicle suspension, preventing it from moving downwards.

## **Additional Information**

- Designed for use with a vertical transmission jack, see Laser Part No. 8655.
- For holding & supporting the MacPherson strut while working on the suspension.
- Prevents the strut from moving downwards.
- Use with transmission jacks fitted with 30mm diameter top shaft.