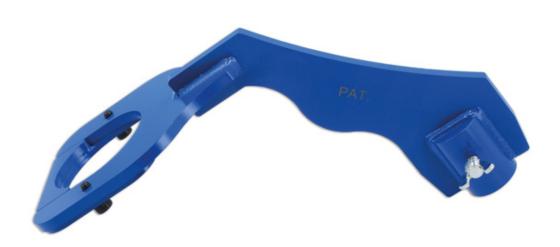

## Strut Support for Transmission Jacks

This suspension strut support has been designed for use with a hydraulic vertical transmission jack or gearbox stand, to hold the strut in place whilst working in-situ on the vehicle suspension, preventing it from moving downwards.

## **Additional Information**

- Designed for use with a vertical transmission jack, see Laser Part No. 8655.
- For holding & supporting the MacPherson strut while working on the suspension.
- Prevents the strut from moving downwards.
- Use with transmission jacks fitted with 30mm diameter top shaft.